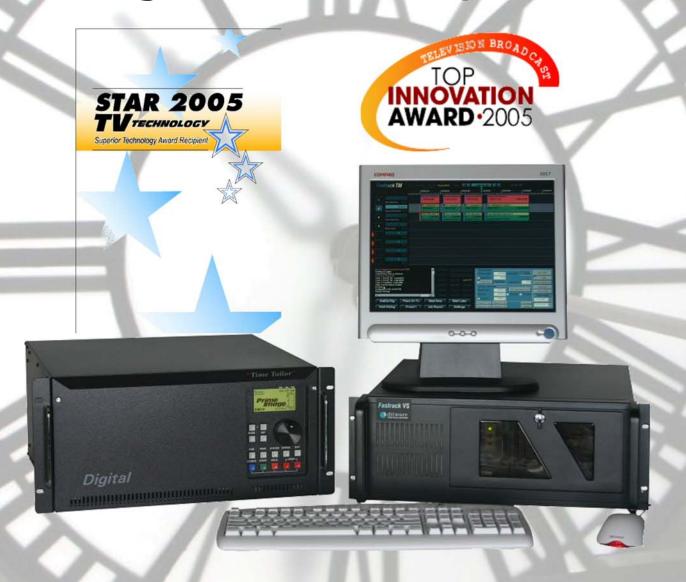

# The Award Winning! Time Tailor

**Single Pass Time Compression** 

The Time Tailor is the automated answer for anyone who needs to reduce the time required to play out a pre-recorded program or segment. With full editing capability, the Time Tailor can combine insert and delete edits, with time-compression, without the artifacts created by vari-speed and other methods commonly used today.

Time Tailor uses the Prime Image Digital Time Machine's patented micro-editing technology to remove frames undetectably, to recover 15, 20, 30 seconds or more from each half hour of source material. Under control of the Editware's Award Winning Fastrack Edit Controller, time reduction and associated edits are performed automatically and frame-accurately in a single pass.